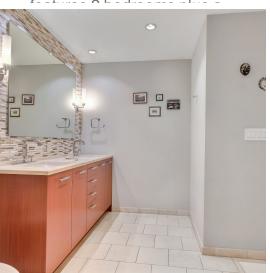

FOR SALE **500 106th Ave NE #701, Bellevue, WA, 98004** 

PRICE **\$1,688,000** 

"Experience Luxury Living in Downtown Bellevue! Step into this exquisite corner unit condo where luxury meets convenience. With floor-to-ceiling windows adorned with motorized shades, indulge in the breathtaking views that flood the spacious living areas with natural light. The elegant ambiance is further accentuated by 9' ceilings and a marble ledger fireplace surround, creating a serene atmosphere for relaxation or entertainment. Prepare gourmet meals in the chef's kitchen equipped with top-of-the-line Subzero and Wolf appliances, complemented by beautiful quartz countertops. The open floor plan spanning 1927 sq ft offers ample space for hosting gatherings or simply enjoying everyday living. This sophisticated residence features 2 bedrooms plus a den/office, en-suite full bathroom for ultimate privacy and comfort. A separate large laundry room and California closet system ensure effortless organization. Convenience is key with two secure garage parking spots on the Lobby level, allowing for easy access to your urban oasis. But the luxury doesn't end there. As a LEED Gold certified building, Bellevue Towers offers an array of recently remodeled amenities. From fitness rooms to a jacuzzi spa with sauna and steam room, every indulgence is at your fingertips. Host gatherings in the dining room with a kitchen, unwind in the community room or theater, or