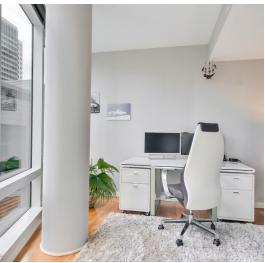

FOR SALE **500 106th Ave NE #701, Bellevue, WA, 98004** 

PRICE **\$1,688,000** 

"Experience Luxury Living in Downtown Bellevue! Step into this exquisite corner unit condo where luxury meets convenience. With floor-to-ceiling windows adorned with motorized shades, indulge in the breathtaking views that flood the spacious living areas with natural light. The elegant ambiance is further accentuated by 9' ceilings and a marble ledger fireplace surround, creating a serene atmosphere for relaxation or entertainment. Prepare gourmet meals in the chef's kitchen equipped with top-of-the-line Subzero and Wolf appliances, complemented by beautiful quartz countertops. The open floor plan spanning 1927 sq ft offers ample space for hosting gatherings or simply enjoying everyday living. This sophisticated residence features 2 bedrooms plus a den/office, en-suite full bathroom for ultimate privacy and comfort. A separate large laundry room and California closet system ensure effortless organization. Convenience is key with two secure garage parking spots on the Lobby level, allowing for easy access to your urban oasis. But the luxury doesn't end there. As a LEED Gold certified building, Bellevue Towers offers an array of recently remodeled amenities. From fitness rooms to a jacuzzi spa with sauna and steam room, every indulgence is at your fingertips. Host gatherings in the dining room with a kitchen, unwind in the community room or theater, or