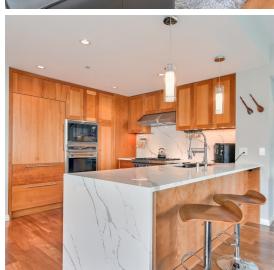

FOR SALE **500 106th Ave NE #701, Bellevue, WA, 98004** 

PRICE **\$1,688,000** 

"Experience Luxury Living in Downtown Bellevue! Step into this exquisite corner unit condo where luxury meets convenience. With floor-to-ceiling windows adorned with motorized shades, indulge in the breathtaking views that flood the spacious living areas with natural light. The elegant ambiance is further accentuated by 9' ceilings and a marble ledger fireplace surround, creating a serene atmosphere for relaxation or entertainment. Prepare gourmet meals in the chef's kitchen equipped with top-of-the-line Subzero and Wolf appliances, complemented by beautiful quartz countertops. The open floor plan spanning 1927 sq ft offers ample space for hosting gatherings or simply enjoying everyday living. This sophisticated residence features 2 bedrooms plus a den/office, en-suite full bathroom for ultimate privacy and comfort. A separate large laundry room and California closet system ensure effortless organization. Convenience is key with two secure garage parking spots on the Lobby level, allowing for easy access to your urban oasis. But the luxury doesn't end there. As a LEED Gold certified building, Bellevue Towers offers an array of recently remodeled amenities. From fitness rooms to a jacuzzi spa with sauna and steam room, every indulgence is at your fingertips. Host gatherings in the dining room with a kitchen, unwind in the community room or theater, or

Prepare gourmet meals in the chef's kitchen equipped with top-of-the-line Subzero and Wolf appliances, complemented by beautiful quartz countertops. The open floor plan spanning 1927 sq ft offers ample space for hosting gatherings or simply enjoying everyday living. This sophisticated residence