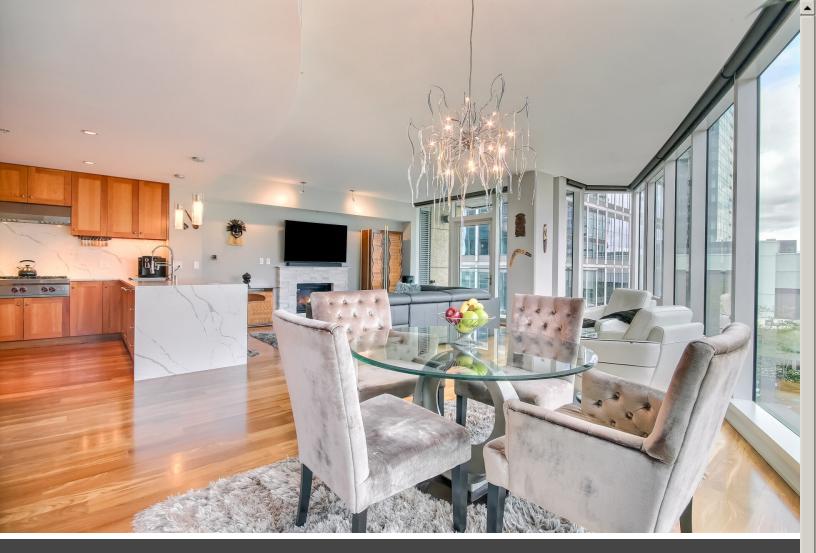

FOR SALE **500 106th Ave NE #701, Bellevue, WA, 98004** 

PRICE **\$1,688,000** 

"Experience Luxury Living in Downtown Bellevue! Step into this exquisite corner unit condo where luxury meets convenience. With floor-to-ceiling windows adorned with motorized shades, indulge in the breathtaking views that flood the spacious living areas with natural light. The elegant ambiance is further accentuated by 9' ceilings and a marble ledger fireplace surround, creating a serene atmosphere for relaxation or entertainment. Prepare gourmet meals in the chef's kitchen equipped with top-of-the-line Subzero and Wolf appliances, complemented by beautiful quartz countertops. The open floor plan spanning 1927 sq ft offers ample space for hosting gatherings or simply enjoying everyday living. This sophisticated residence features 2 bedrooms plus a den/office, en-suite full bathroom for ultimate privacy and comfort. A separate large laundry room and California closet system ensure effortless organization. Convenience is key with two secure garage parking spots on the Lobby level, allowing for easy access to your urban oasis. But the luxury doesn't end there. As a LEED Gold certified building, Bellevue Towers offers an array of recently remodeled amenities. From fitness rooms to a jacuzzi spa with sauna and steam room, every indulgence is at your fingertips. Host gatherings in the dining room with a kitchen, unwind in the community room or theater, or

"Experience Luxury Living in Downtown Bellevue! Step into this exquisite corner unit condo where luxury meets convenience. With floor-to-ceiling windows adorned with motorized shades, indulge in the breathtaking views that flood the spacious living areas with natural light. The elegant ambiance is further

Prepare gourmet meals in the chef's kitchen equipped with top-of-the-line Subzero and Wolf appliances, complemented by beautiful quartz countertops. The open floor plan spanning 1927 sq ft offers ample space for hosting gatherings or simply enjoying everyday living. This sophisticated residence