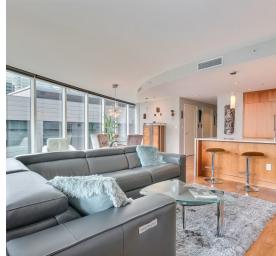

FOR SALE **500 106th Ave NE #701, Bellevue, WA, 98004** 

PRICE **\$1,688,000** 

"Experience Luxury Living in Downtown Bellevue! Step into this exquisite corner unit condo where luxury meets convenience. With floor-to-ceiling windows adorned with motorized shades, indulge in the breathtaking views that flood the spacious living areas with natural light. The elegant ambiance is further accentuated by 9' ceilings and a marble ledger fireplace surround, creating a serene atmosphere for relaxation or entertainment. Prepare gourmet meals in the chef's kitchen equipped with top-of-the-line Subzero and Wolf appliances, complemented by beautiful quartz countertops. The open floor plan spanning 1927 sq ft offers ample space for hosting gatherings or simply enjoying everyday living. This sophisticated residence features 2 bedrooms plus a den/office, en-suite full bathroom for ultimate privacy and comfort. A separate large laundry room and California closet system ensure effortless organization. Convenience is key with two secure garage parking spots on the Lobby level, allowing for easy access to your urban oasis. But the luxury doesn't end there. As a LEED Gold certified building, Bellevue Towers offers an array of recently remodeled amenities. From fitness rooms to a jacuzzi spa with sauna and steam room, every indulgence is at your fingertips. Host gatherings in the dining room with a kitchen, unwind in the community room or theater, or