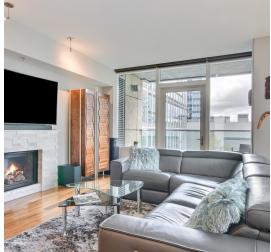

FOR SALE **500 106th Ave NE #701, Bellevue, WA, 98004** 

PRICE **\$1,688,000** 

"Experience Luxury Living in Downtown Bellevue! Step into this exquisite corner unit condo where luxury meets convenience. With floor-to-ceiling windows adorned with motorized shades, indulge in the breathtaking views that flood the spacious living areas with natural light. The elegant ambiance is further accentuated by 9' ceilings and a marble ledger fireplace surround, creating a serene atmosphere for relaxation or entertainment. Prepare gourmet meals in the chef's kitchen equipped with top-of-the-line Subzero and Wolf appliances, complemented by beautiful quartz countertops. The open floor plan spanning 1927 sq ft offers ample space for hosting gatherings or simply enjoying everyday living. This sophisticated residence features 2 bedrooms plus a den/office, en-suite full bathroom for ultimate privacy and comfort. A separate large laundry room and California closet system ensure effortless organization. Convenience is key with two secure garage parking spots on the Lobby level, allowing for easy access to your urban oasis. But the luxury doesn't end there. As a LEED Gold certified building, Bellevue Towers offers an array of recently remodeled amenities. From fitness rooms to a jacuzzi spa with sauna and steam room, every indulgence is at your fingertips. Host gatherings in the dining room with a kitchen, unwind in the community room or theater, or