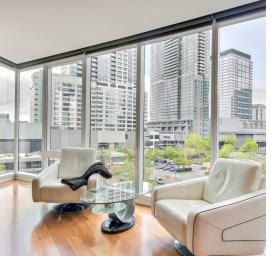

FOR SALE **500 106th Ave NE #701, Bellevue, WA, 98004** 

PRICE **\$1,688,000** 

"Experience Luxury Living in Downtown Bellevue! Step into this exquisite corner unit condo where luxury meets convenience. With floor-to-ceiling windows adorned with motorized shades, indulge in the breathtaking views that flood the spacious living areas with natural light. The elegant ambiance is further accentuated by 9' ceilings and a marble ledger fireplace surround, creating a serene atmosphere for relaxation or entertainment. Prepare gourmet meals in the chef's kitchen equipped with top-of-the-line Subzero and Wolf appliances, complemented by beautiful quartz countertops. The open floor plan spanning 1927 sq ft offers ample space for hosting gatherings or simply enjoying everyday living. This sophisticated residence features 2 bedrooms plus a den/office, en-suite full bathroom for ultimate privacy and comfort. A separate large laundry room and California closet system ensure effortless organization. Convenience is key with two secure garage parking spots on the Lobby level, allowing for easy access to your urban oasis. But the luxury doesn't end there. As a LEED Gold certified building, Bellevue Towers offers an array of recently remodeled amenities. From fitness rooms to a jacuzzi spa with sauna and steam room, every indulgence is at your fingertips. Host gatherings in the dining room with a kitchen, unwind in the community room or theater, or