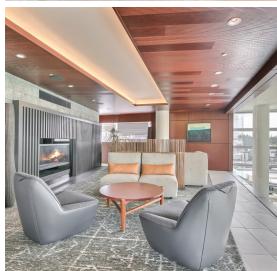

FOR SALE **500 106th Ave NE #701, Bellevue, WA, 98004** 

PRICE **\$1,688,000** 

"Experience Luxury Living in Downtown Bellevue! Step into this exquisite corner unit condo where luxury meets convenience. With floor-to-ceiling windows adorned with motorized shades, indulge in the breathtaking views that flood the spacious living areas with natural light. The elegant ambiance is further accentuated by 9' ceilings and a marble ledger fireplace surround, creating a serene atmosphere for relaxation or entertainment. Prepare gourmet meals in the chef's kitchen equipped with top-of-the-line Subzero and Wolf appliances, complemented by beautiful quartz countertops. The open floor plan spanning 1927 sq ft offers ample space for hosting gatherings or simply enjoying everyday living. This sophisticated residence features 2 bedrooms plus a den/office, en-suite full bathroom for ultimate privacy and comfort. A separate large laundry room and California closet system ensure effortless organization. Convenience is key with two secure garage parking spots on the Lobby level, allowing for easy access to your urban oasis. But the luxury doesn't end there. As a LEED Gold certified building, Bellevue Towers offers an array of recently remodeled amenities. From fitness rooms to a jacuzzi spa with sauna and steam room, every indulgence is at your fingertips. Host gatherings in the dining room with a kitchen, unwind in the community room or theater, or