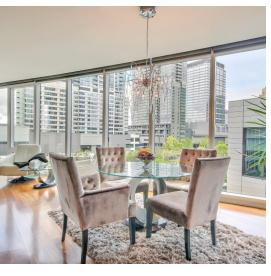

FOR SALE **500 106th Ave NE #701, Bellevue, WA, 98004** 

PRICE **\$1,688,000** 

"Experience Luxury Living in Downtown Bellevue! Step into this exquisite corner unit condo where luxury meets convenience. With floor-to-ceiling windows adorned with motorized shades, indulge in the breathtaking views that flood the spacious living areas with natural light. The elegant ambiance is further accentuated by 9' ceilings and a marble ledger fireplace surround, creating a serene atmosphere for relaxation or entertainment. Prepare gourmet meals in the chef's kitchen equipped with top-of-the-line Subzero and Wolf appliances, complemented by beautiful quartz countertops. The open floor plan spanning 1927 sq ft offers ample space for hosting gatherings or simply enjoying everyday living. This sophisticated residence features 2 bedrooms plus a den/office, en-suite full bathroom for ultimate privacy and comfort. A separate large laundry room and California closet system ensure effortless organization. Convenience is key with two secure garage parking spots on the Lobby level, allowing for easy access to your urban oasis. But the luxury doesn't end there. As a LEED Gold certified building, Bellevue Towers offers an array of recently remodeled amenities. From fitness rooms to a jacuzzi spa with sauna and steam room, every indulgence is at your fingertips. Host gatherings in the dining room with a kitchen, unwind in the community room or theater, or

"Experience Luxury Living in Downtown Bellevue! Step into this exquisite corner unit condo where luxury meets convenience. With floor-to-ceiling windows adorned with motorized shades, indulge in the breathtaking views that flood the spacious living areas with natural light. The elegant ambiance is further