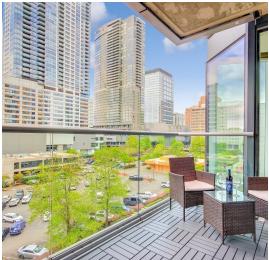

FOR SALE **500 106th Ave NE #701, Bellevue, WA, 98004** 

PRICE **\$1,688,000** 

"Experience Luxury Living in Downtown Bellevue! Step into this exquisite corner unit condo where luxury meets convenience. With floor-to-ceiling windows adorned with motorized shades, indulge in the breathtaking views that flood the spacious living areas with natural light. The elegant ambiance is further accentuated by 9' ceilings and a marble ledger fireplace surround, creating a serene atmosphere for relaxation or entertainment. Prepare gourmet meals in the chef's kitchen equipped with top-of-the-line Subzero and Wolf appliances, complemented by beautiful quartz countertops. The open floor plan spanning 1927 sq ft offers ample space for hosting gatherings or simply enjoying everyday living. This sophisticated residence features 2 bedrooms plus a den/office, en-suite full bathroom for ultimate privacy and comfort. A separate large laundry room and California closet system ensure effortless organization. Convenience is key with two secure garage parking spots on the Lobby level, allowing for easy access to your urban oasis. But the luxury doesn't end there. As a LEED Gold certified building, Bellevue Towers offers an array of recently remodeled amenities. From fitness rooms to a jacuzzi spa with sauna and steam room, every indulgence is at your fingertips. Host gatherings in the dining room with a kitchen, unwind in the community room or theater, or